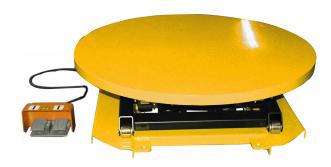

## **Electric Lift Table with Manual Rotator**

- 360 degree rotating closed platform.
- Easy to be moved by the forklift truck.
- Internal power pack equipped with relief valve against overloading and compensated flow valve for controlled lowering speed.
- Heavy duty cylinders with drainage system and check valve to stop the lift table lowering in case of hose burst.
- Foot pedal controller, hand controller as optional.
- Built-out power unit as optional.

| MODEL                | SSP360-1000E        | SSP360-2000E        |
|----------------------|---------------------|---------------------|
| CAPACITY             | 1,000kg   2,204 lbs | 2,000kg   4,409 lbs |
| Oper ation Type      | Electric (Pedal)    | Electric (Pedal)    |
| DIAMETER OF PLATFORM | 1110mm   43.7"      | 1110mm   43.7"      |
| MIN. PLATFORM HEIGHT | 300mm   11.8"       | 300mm   11.8"       |
| MAX. PLATFORM HEIGHT | 710mm   28"         | 710mm   28"         |
| BASE LENGHT          | 930mm   36.6"       | 930mm   36.6"       |
| BASE WIDTH           | 920mm   36.2"       | 920mm   36.2"       |
| LIFT TIME            | 15-20 seconds       | 20-25 seconds       |
| POWER BACK           | 380V/50HZ, AC 1.1KW | 380V/50HZ, AC 1.5KW |
| NET WEIGHT           | 163kg   359.3 lbs   | 175kg   385.8 lbs   |