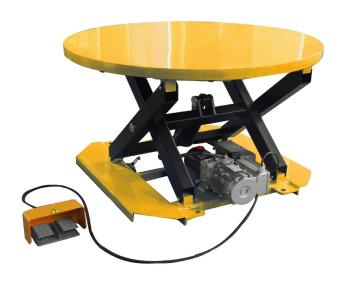

## **Electric Lift Table with Manual Rotator**

- 360 degree rotating closed platform.
- Easy to be moved by the forklift truck.
- Internal power pack equipped with relief valve against overloading and compensated flow valve for controlled lowering speed.
- Heavy duty cylinders with drainage system and check valve to stop the lift table lowering in case of hose burst.
- Foot pedal controller, hand controller as optional.
- Built-out power unit as optional.

| MODEL                | SSP360-1000E        | SSP360-2000E        |
|----------------------|---------------------|---------------------|
| CAPACITY             | 1,000kg   2,204 lbs | 2,000kg   4,409 lbs |
| Oper ation Type      | Electric (Pedal)    | Electric (Pedal)    |
| DIAMETER OF PLATFORM | 1110mm   43.7"      | 1110mm   43.7"      |
| MIN. PLATFORM HEIGHT | 300mm   11.8"       | 300mm   11.8"       |
| MAX. PLATFORM HEIGHT | 710mm   28"         | 710mm   28"         |
| BASE LENGHT          | 930mm   36.6"       | 930mm   36.6"       |
| BASE WIDTH           | 920mm   36.2"       | 920mm   36.2"       |
| LIFT TIME            | 15-20 seconds       | 20-25 seconds       |
| POWER BACK           | 380V/50HZ, AC 1.1KW | 380V/50HZ, AC 1.5KW |
| NET WEIGHT           | 163kg   359.3 lbs   | 175kg   385.8 lbs   |